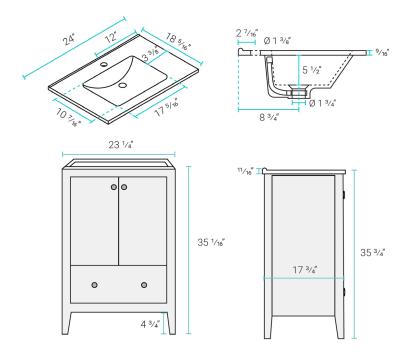

#### Specifications:

- N.W: 100.3 lb.

- D: 18 <sup>5</sup>/<sub>16</sub>" x W: 24" x H: 35 <sup>3</sup>/<sub>4</sub>"

- Inner Sink: D: 10 <sup>7</sup>/<sub>16</sub>" x W: 17 <sup>5</sup>/<sub>16</sub>" x H: 5 <sup>1</sup>/<sub>2</sub>"

- Basin Depth: 5 1/2"